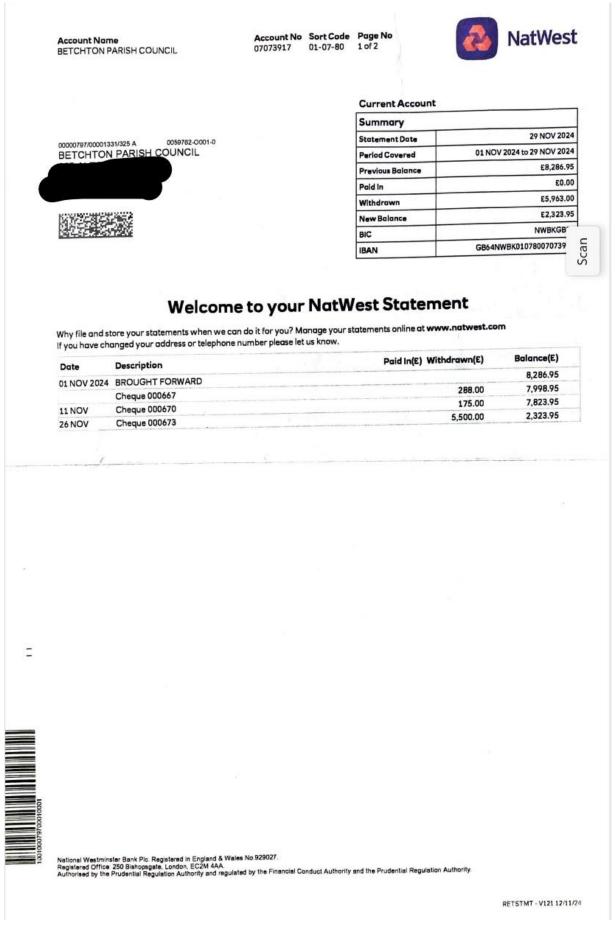

| I                 | £7,948.27                             |

### 6. BANK STATEMENTS

### NATWEST CURRENT ACCOUNT 07073917 - 31st October 2024



# Welcome to your NatWest Statement

Why file and store your statements when we can do it for you? Manage your statements online at www.natwest.com If you have changed your address or telephone number please let us know.

| Date       | Description     | Poid In(E) Withdrown(E) | Balance(E) |
|------------|-----------------|-------------------------|------------|
| 1 OCT 2024 | BROUGHT FORWARD |                         | 8,509.85   |
|            | Cheque 000668   | . 12.00                 | 8,497.85   |
| 30 OCT     | Cheque 000669   | 210.90                  | 8,286.95   |



### NATWEST CURRENT ACCOUNT 07073917 – 29th November 2024



## NATWEST RESERVE ACCOUNT 96522526 – 1<sup>ST</sup> November 2024



# Your Account Statement

Mrs Muna Clough Betchton Parish Council Peach Tree House Calveley Hall Lane Tarporley CW6 9LG

unity trust

For Businesses. For Communities. For Good

Unity Trust Bank plc PO Box 7193 Planetary Road Willenhall WV1 9DG

Date: 30/11/2024

**Contact Us** 

۲

Account Name: Betchton Parish Council

Swift Code (BIC): NWBKGB2L IBAN Number: GB93NWBK60023571418024

Sort Code: 608301 Account Number: 20519047

Call us: 0345 140 1000

Visit us: unity.co.uk

Email us: us@unity.co.uk

Your arranged overdraft limit is £0.00

email when they're available to view. Simply log into Your Online Banking and update your statement preferences or give us a call on 0345 140 1000

Go Paperless! Receive your statements