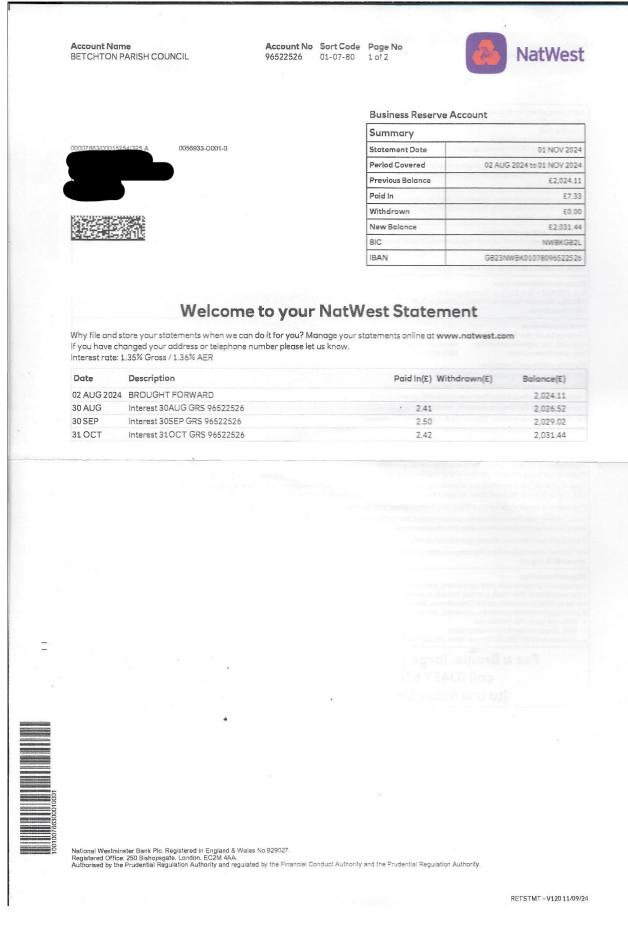

### 6. BANK STATEMENTS

### NATWEST CURRENT ACCOUNT 07073917 - 31st October 2024



# Welcome to your NatWest Statement

Why file and store your statements when we can do it for you? Manage your statements online at www.natwest.com If you have changed your address or telephone number please let us know.

| Date       | Description     | Poid In(E) Withdrown(E) | Balance(E) |
|------------|-----------------|-------------------------|------------|
| 1 OCT 2024 | BROUGHT FORWARD |                         | 8,509.85   |
|            | Cheque 000668   | . 12.00                 | 8,497.85   |
| 30 OCT     | Cheque 000669   | 210.90                  | 8,286.95   |



### NATWEST CURRENT ACCOUNT 07073917 – 29th November 2024



## NATWEST RESERVE ACCOUNT 96522526 – 1<sup>ST</sup> November 2024



# Your Account Statement

Mrs Muna Clough Betchton Parish Council Peach Tree House Calveley Hall Lane Tarporley CW6 9LG

unity trust

For Businesses. For Communities. For Good

Unity Trust Bank plc PO Box 7193 Planetary Road Willenhall WV1 9DG

Date: 30/11/2024

**Contact Us** 

۲

Account Name: Betchton Parish Council

Swift Code (BIC): NWBKGB2L IBAN Number: GB93NWBK60023571418024

Sort Code: 608301 Account Number: 20519047

Call us: 0345 140 1000

Visit us: unity.co.uk

Email us: us@unity.co.uk

Your arranged overdraft limit is £0.00

email when they're available to view. Simply log into Your Online Banking and update your statement preferences or give us a call on 0345 140 1000

Go Paperless! Receive your statements online and we'll notify you by SMS or



For eligible organisations,