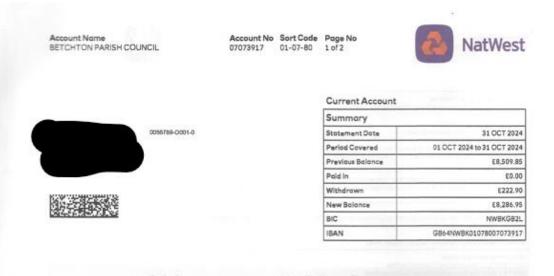

### NATWEST CURRENT ACCOUNT 07073917 - 31st October 2024

# Welcome to your NatWest Statement

Why file and store your statements when we can do it for you? Manage your statements online at www.natwest.com If you have changed your address or telephone number please let us know.

| Date       | Description     | Poid In(E) Withdrown(E) | Balance(E) |
|------------|-----------------|-------------------------|------------|
| 1 OCT 2024 | BROUGHT FORWARD |                         | 8,509.85   |
|            | Cheque 000668   | . 12.00                 | 8,497.85   |
| 30 OCT     | Cheque 000669   | 210.90                  | 8,286.95   |